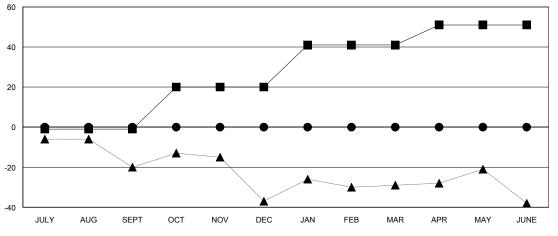

## GOALS AND ACTUAL MEMBERS CUMULATIVE

| - CURRENT YEAR GOALS FOR NEW |  |
|------------------------------|--|
| AEMDEDS                      |  |

- CURRENT YEAR ACTUAL MEMBERS

- ▲ - LAST YEAR ACTUAL MEMBERS